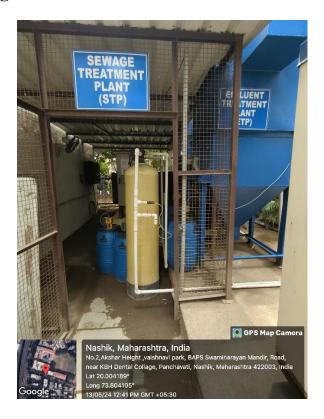

# Waste Water Recycling

### **Waste Water Recycling Plant**

### **Sewage Treatment Plant & Effluent Treatment Plant**